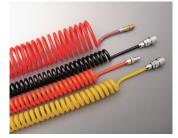

## **OTP Corporation**

(Main Products) Plastic tubing for hydraulic and pneumatic piping

Plastic tubing Our coiled tubing is widely used for facilities and equipment piping, and can be manufactured from a single piece according to the customer's plan. Our coiled tubing is manufactured from scratch according to the customer's plan. We can also print on

the tubing to differentiate it from the competition. We also produce and sell spiral tubes and slit tubes for protective bundling of wiring, etc. These products can also be used in the industrial equipment and automobile industries. EX slit tubes can be used to protect and bind small-diameter products such as optical cables. The EX Slit Tube is specialized for the protection and bundling of small-diameter products such as optical cables, and we have registered its design in Japan and China.

#### I want to receive an order.

- Plastic tubing for piping
- Spiral tubing / slit tubing
- Coiled tubing